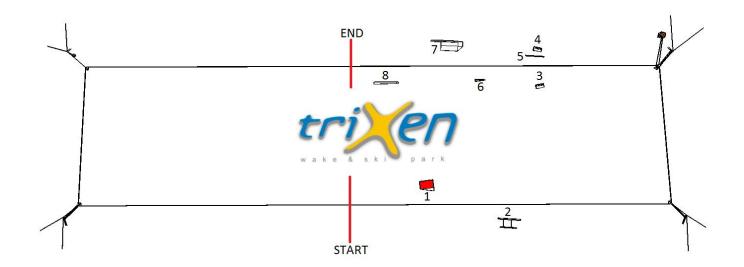

#### By car:

**CABLEWAY:** 

Rixen, manufacture year 1988

800 m length

4 pylons

10,5 m cable height

8 features:

- 1. Wallride 7 x 2 m
- 2. Multifeature (rooftop, kicker, rail) 10 x 1 m
- 3. Kicker 4,5 x 1,1 m
- 4. Kicker 4,5 x 1,1 m
- 5. Olliebox 10 x 0,5 m
- 6. Uprail 5,3 x 1 m
- 7. Funbox 17,6 x 5,3 m
- 8. Pussy box 13 x 1 m