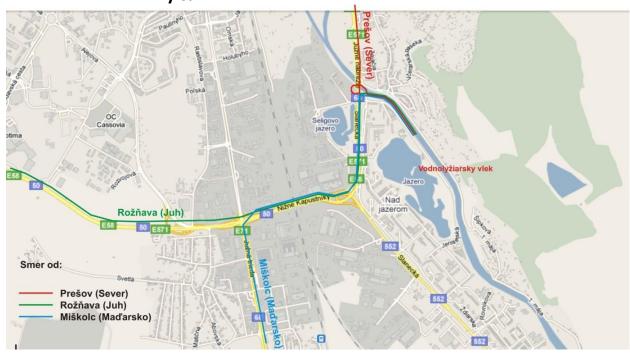

#### HOW TO REACH SITE: By plane:

Košice Airport (KSC) www.airportkosice.sk

30 minutes drive from cable park

#### By train:

The closest train station is Kosice 15 minutes drive from cable park

#### By car:

**CABLEWAY:** 

Rixen, manufacture year 1988

800 m length

4 pylons

10,5 m cable height

8 features:

- 1. Wallride 7 x 2 m
- 2. Multifeature (rooftop, kicker, rail) 10 x 1 m
- 3. Kicker 4,5 x 1,1 m
- 4. Kicker 4,5 x 1,1 m
- 5. Olliebox 10 x 0,5 m
- 6. Uprail 5,3 x 1 m
- 7. Funbox 17,6 x 5,3 m
- 8. Pussy box 13 x 1 m